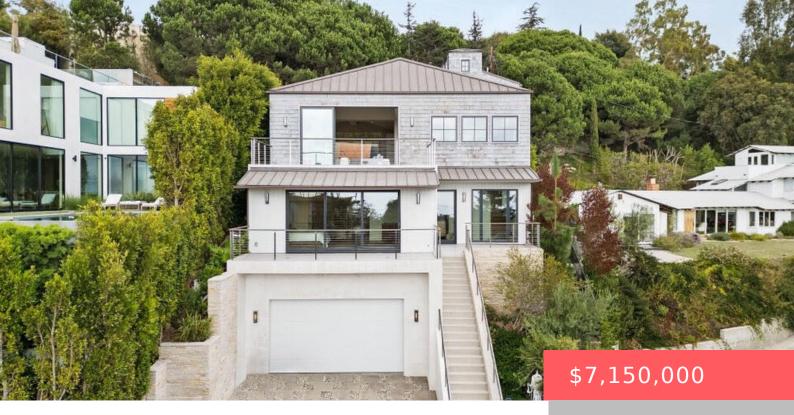

# **1324 MONUMENT STREET, PACIFIC PALISADES, CA, US, 90272**

https://apogee-realestate.com

One of the only home [...]

- 5 beds
  - 7 baths
  - SingleFamilyResidence
  - Residentia
  - Active
  - 5300 sq ft

### Basics

Category: Residential Status: Active Bathrooms: 7 baths Floors: 3 floors Lot size: 6958, 6958 sq ft View: Catalina,CityLights,Coastline,Mountains,Ocean,Water County: Los Angeles Type: SingleFamilyResidence Bedrooms: 5 beds Half baths: 1 half bath Area: 5300 sq ft Year built: 2021 Zoning: LAR1