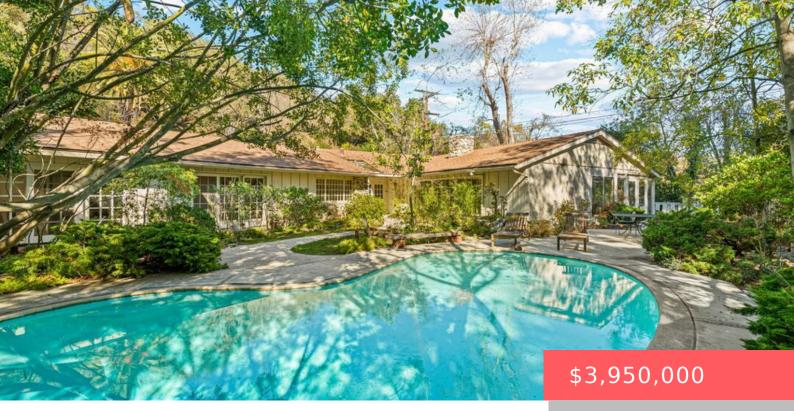

# 13257 CHALON ROAD, LOS ANGELES, CA, US, 90049

https://apogee-realestate.com

Tucked away on a pri [...]

- 5 beds
  - 3 baths
  - SingleFamilyResidence
  - Residentia
  - Active
- 3052 sq ft

### Basics

Category: Residential Status: Active Bathrooms: 3 baths Floors: 1, 1 floor Lot size: 28310, 28310 sq ft View: Canyon County: Los Angeles Type: SingleFamilyResidence Bedrooms: 5 beds Half baths: 0 half baths Area: 3052 sq ft Year built: 1961 Zoning: LARE15

### **Amenities & Features**

| Pool Features: InGround                                 | Parking Features: Carport, Driveway                                           |
|---------------------------------------------------------|-------------------------------------------------------------------------------|
| Spa Features: None                                      | Parking Total: 2                                                              |
| Fireplace Features:<br>DiningRoom,LivingRoom,MultiSided | Furnished: Unfurnished                                                        |
| Heating: ForcedAir                                      | Interior Features:<br>SeparateFormalDiningRoom,CountryKitchen                 |
| Laundry Features: LaundryRoom                           | <b>Appliances:</b><br>BuiltIn,Dishwasher,Oven,Range,Refrigerator,Dryer,Washer |