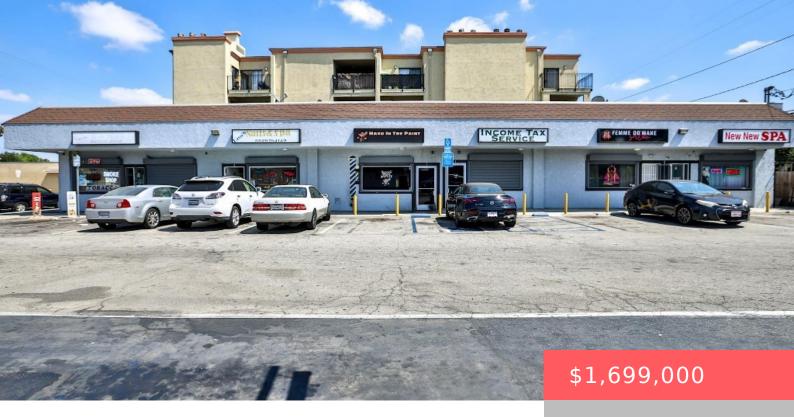

# 1330 E SOUTH STREET, LONG BEACH, CA, US, 90805

https://apogee-realestate.com

Fully occupied, multiple-tenancy commercial building in a high traffic area of Long Beach! Conveniently located near the corner of South [...]

## **Basics**

Category: CommercialSale

Status: Active

**Lot size: 8648, 8648** sq ft

**Zoning:** Commercial

Type: Retail

Floors: 1 floor

Year built: 1987

# **Building Details**

Water Source: Public Lot Features: Walkstreet

**Fencing:** Partial **Number Of Buildings:** 1