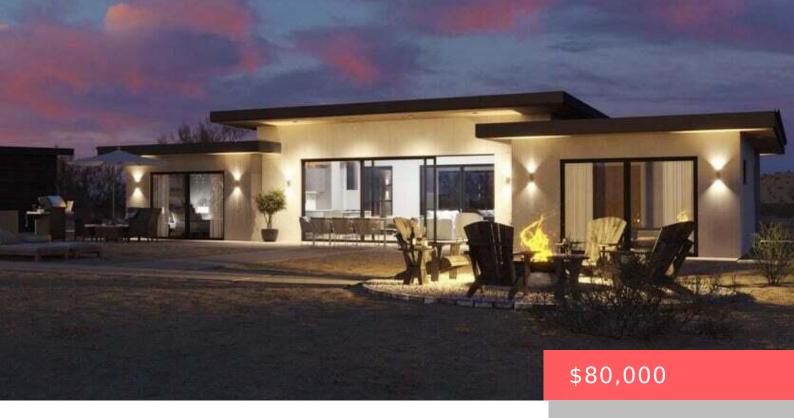

# 1331 LEEDS ROAD, JOSHUA TREE, CA, US, 92252

https://apogee-realestate.com

Mid-Century cabin se [...]

- 1 hed
- 1 bath
- SingleFamilyResidence
- Residential
- Active
- 464 sq ft

#### **Basics**

Category: Residential Type: SingleFamilyResidence

Status: Active Bedrooms: 1 bed

Bathrooms: 1 bath Half baths: 0 half baths

Floors: 1 floor Area: 464 sq ft

**Lot size: 217800, 217800** sq ft **Year built:** 1956

## **Building Details**

Architectural Style: Modern Lot Features: HorseProperty,RectangularLot,Ranch

**Open Parking Spaces:** 6 **Fencing:** SeeRemarks