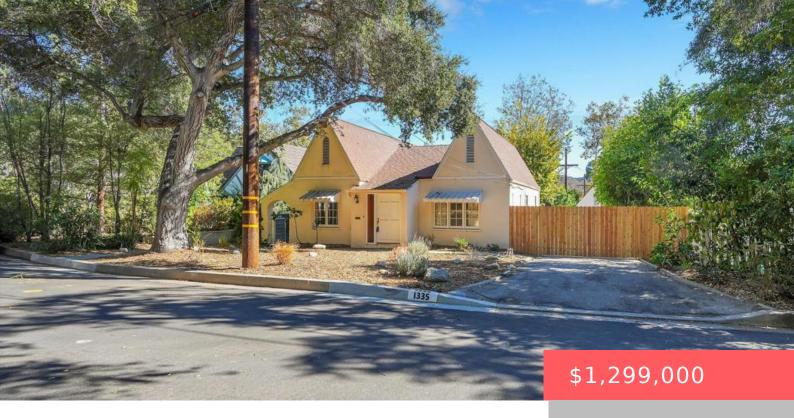

# 1335 OPECHEE WAY, GLENDALE, CA, US, 91208

https://apogee-realestate.com

Major Price Reductio [...]

- 3 heds
- 1 bath
- SingleFamilyResidence
- Residential
- Active
- 1330 sq ft

#### **Basics**

Category: Residential Type: SingleFamilyResidence

Status: Active Bedrooms: 3 beds

Bathrooms: 1 bath Half baths: 0 half baths

**Floors: 1, 1** floor **Area: 1330** sq ft

**Lot size: 6645, 6645** sq ft **Year built:** 1926