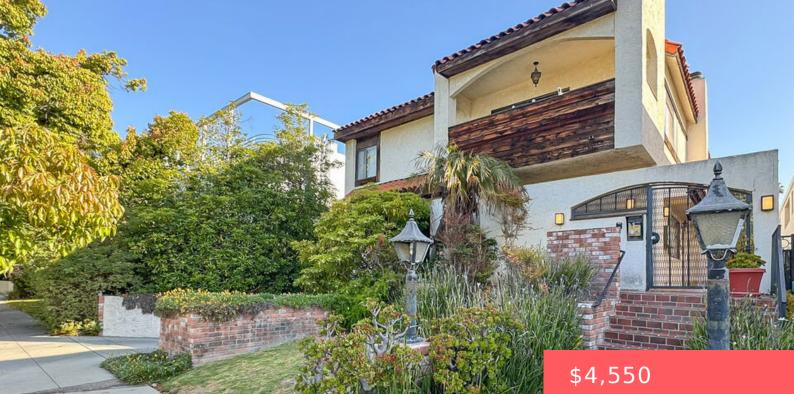

#### **1337 18TH STREET 2, SANTA MONICA, CA, US, 90404**

https://apogee-realestate.com

Welcome to this char [...]

- - 3 haths
- Condominiun
- ResidentialLease
- Active
- 1352 sq ft

#### Basics

Category: ResidentialLease Status: Active Bathrooms: 3 baths Floors: 0 floors Lot size: 7523, 7523 sq ft View: None County: Los Angeles Type: Condominium Bedrooms: 2 beds Half baths: 0 half baths Area: 1352 sq ft Year built: 1980 Zoning: SMR2\* Lease Term: TwelveMonths