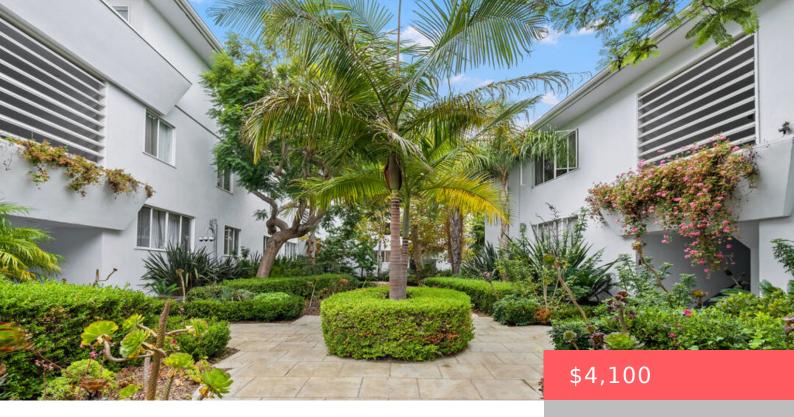

# 134 SAN VICENTE BOULEVARD 134 D, SANTA MONICA, CA, US, 90402

https://apogee-realestate.com

Introducing an exqui [...]

- 1 bed
- 1 hath
- Condominium
- ResidentialLease
- Active
- 789 sq ft

### **Basics**

Category: ResidentialLease

**Status:** Active

Bathrooms: 1 bath

Floors: 1, 3 floor

Lot size: 39413, 39413 sq ft

View: Courtyard

**County:** Los Angeles

**Type:** Condominium

Bedrooms: 1 bed

Half baths: 0 half baths

**Area: 789** sq ft

Year built: 1950

Zoning: SMR2\*