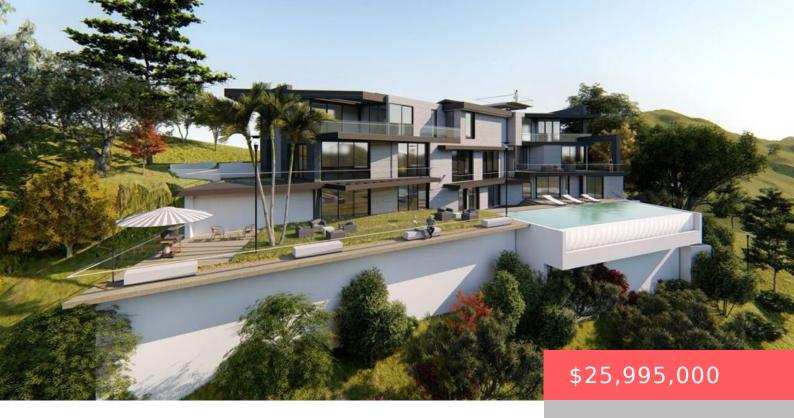

# 1341 LINDA FLORA DRIVE, LOS ANGELES, CA, US, 90049

https://apogee-realestate.com

Property being sold [...]

- 9 heds
- 13 haths
- SingleFamilyResidence
- Residential
- Active

#### **Basics**

Category: Residential Type: SingleFamilyResidence

Status: Active Bedrooms: 9 beds

**Bathrooms: 13** baths **Half baths: 3** half baths

**Floors: 3** floors **Lot size: 23437, 23437** sq ft

View: Panoramic

County: Los Angeles

## **Building Details**

Architectural Style: Modern Common Walls: NoCommonWalls

Levels: MultiSplit

Year built: 2025

**Zoning:** LARE20