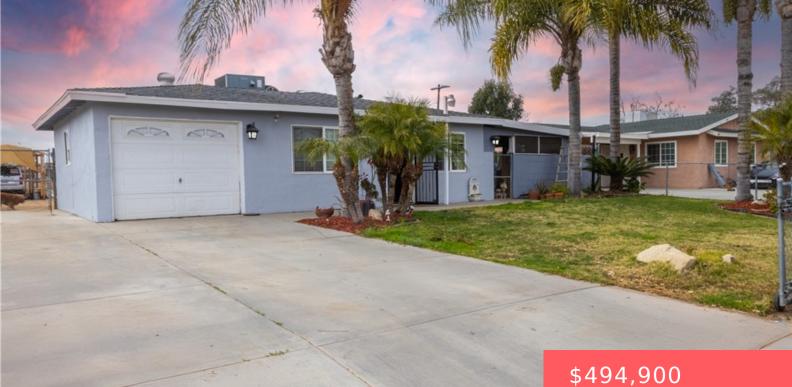

# 13431 BIRCHWOOD DRIVE, MORENO VALLEY, CA, US, 92553

https://apogee-realestate.com

This charming single [...]

- **3494,90**
- 3 beds
- 1 bath
- SingleFamilyResidence
- Residentia
- Active
- 936 sq ft

#### Basics

Category: Residential Status: Active Bathrooms: 1 bath Area: 936 sq ft Year built: 1959 Zoning: R1 Type: SingleFamilyResidence Bedrooms: 3 beds Floors: 1, 1 floor Lot size: 8712, 8712 sq ft View: Mountains County: Riverside

## **Building Details**

Structure Type: House Lot Features: BackYard,FrontYard Common Walls: NoCommonWalls Levels: One Water Source: Public Sewer: SewerTapPaid Garage Spaces: 1