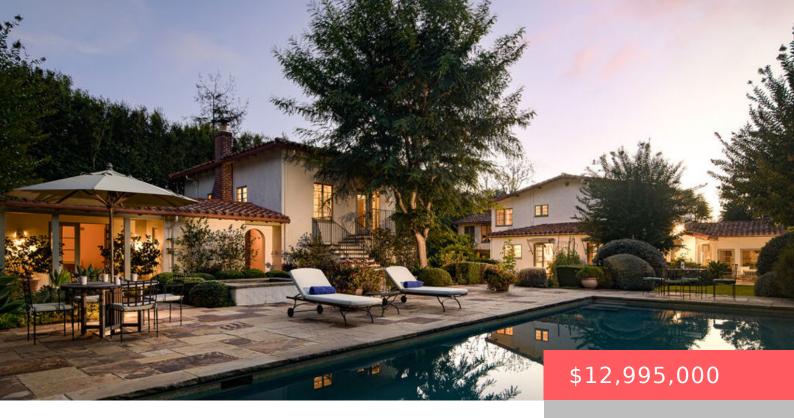

# 1344 MONACO DRIVE, PACIFIC PALISADES, CA, US, 90272

https://apogee-realestate.com

A phenomenal, pure 1930's Spanish on the coveted Eastern edge of Palisades Riviera. Set behind gates with exceptional landscaping and [...]

#### **Amenities & Features**

Pool Features: Heated, Private Parking Features: Driveway, Garage, Gated, Private

Security Features: Spa Features: Private

CarbonMonoxideDetectors, SecurityGate, GatedCommunity, SmokeDetectors