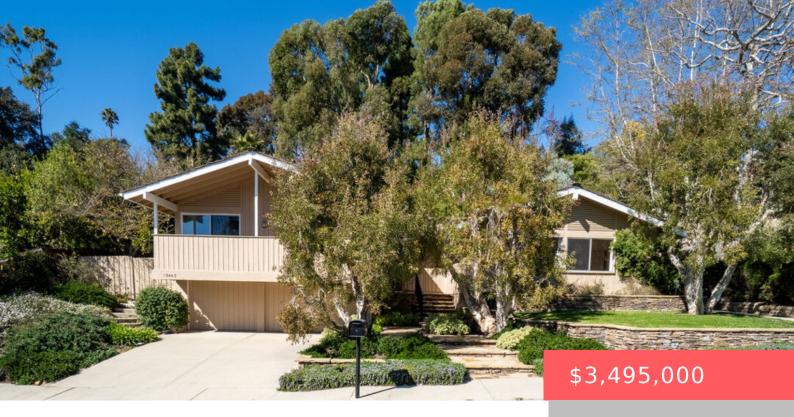

# 13443 BAYLISS ROAD, LOS ANGELES, CA, US, 90049

https://apogee-realestate.com

Don't miss thi [...]

- 4 beds
- 3 baths
- SingleFamilyResidence
- Residentia
- Active
- 2232 sq ft

#### **Basics**

Category: Residential Type: SingleFamilyResidence

Status: Active Bedrooms: 4 beds

Bathrooms: 3 baths Half baths: 1 half bath

Floors: 1 floor Area: 2232 sq ft

**Lot size: 15240, 15240** sq ft **Year built:** 1965

## **Building Details**

Architectural Style: MidCenturyModern Common Walls: NoCommonWalls

Garage Spaces: 2 Levels: MultiSplit

Floor covering: Wood