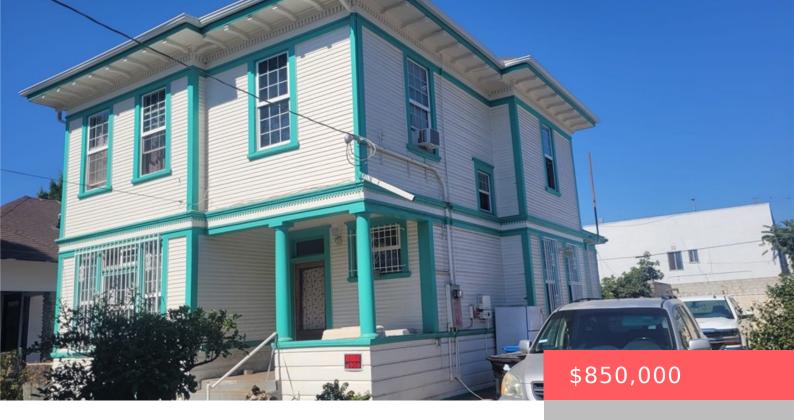

# 1349 TOBERMAN STREET, LOS ANGELES, CA, US, 90015

https://apogee-realestate.com

Step into a timeless classic historic architecture. built in 1883 (public records) 4bed 2 bath, newer roof and solar panels [...]

### **Basics**

Category: Residential

**Status:** Active

Bathrooms: 2 baths

**Area: 1886** sq ft

Year built: 1893

Zoning: LARD1.5

**Type:** SingleFamilyResidence

Bedrooms: 4 beds

Floors: 2, 2 floors

Lot size: 7303, 7303 sq ft

View: None

**County:** Los Angeles