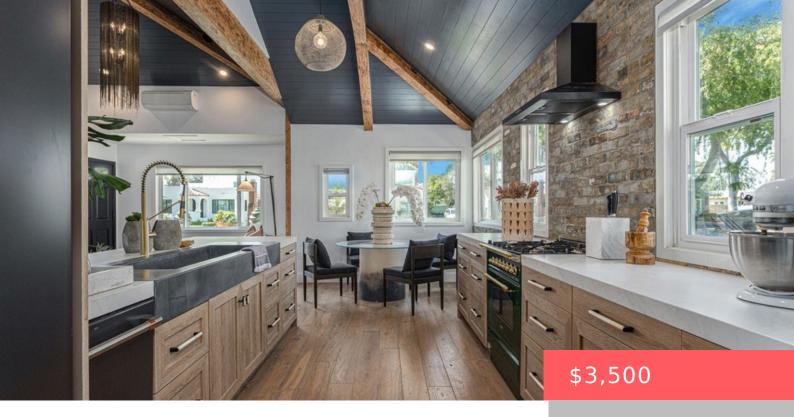

# **135 N C STREET, TUSTIN, CA, US, 92780**

https://apogee-realestate.com

Welcome home to this [...]

- 2 beds
- 2 baths
- SingleFamilyResidence
- ResidentialLease
- Active
- 1578 sq ft

#### **Basics**

Category: ResidentialLease Type: SingleFamilyResidence

Status: Active Bedrooms: 2 beds
Bathrooms: 2 baths Floors: 1, 1 floor

Area: 1578 sq ft Lot size: 6406, 6406 sq ft

Year built: 1910 View: Neighborhood

### **Building Details**

Structure Type: House Water Source: Public

Lot Features: ZeroToOneUnitAcre Sewer: PublicSewer

Common Walls: NoCommonWalls Levels: One

Floor covering: Wood

#### **Amenities & Features**

Pool Features: None Cooling: CentralAir

Fireplace Features: None Furnished:

Unfurnished

Interior Features: Appliances: BeamedCeilings,BreakfastBar,CofferedCeilings,HighCeilings,AllBedroomsDown Dryer,Washer