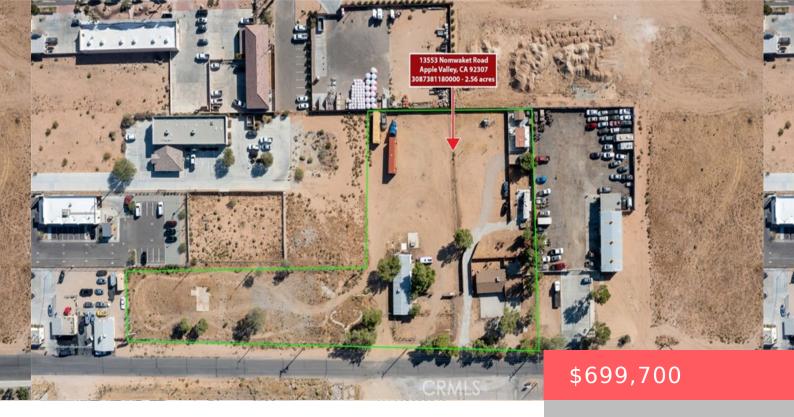

# 13553 NOMWAKET LANE, APPLE VALLEY, CA, US, 92308

https://apogee-realestate.com

GREAT OPPORTUNITY FO [...]

- MixedUse
- CommercialSale
- Active

### **Basics**

Category: CommercialSale Type: MixedUse

Status: Active Floors: 1 floor

**Lot size: 125888, 125888** sq ft **Year built:** 1978

County: San Bernardino

# **Building Details**

Water Source: Public Lot Features: LotOver40000Sqft,ValueInLand,Yard

**Building Area Units:** SquareFeet **Fencing:** ChainLink,Wood

Number Of Buildings: 2