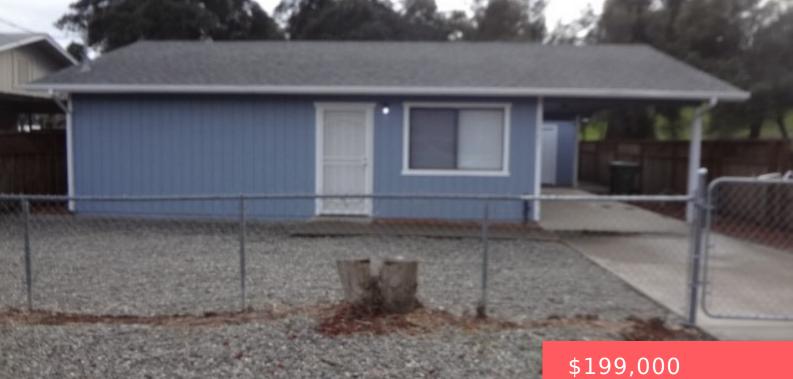

# 13587 SONOMA AVENUE, CLEARLAKE, CA, US, 95422

https://apogee-realestate.com

Newly paved street f [...]

- \$±33,000
- 2 bed
- 1 bath
- SingleFamilyResidence
- Residentia
- Active
- 840 sq ft

#### Basics

Category: Residential Status: Active Bathrooms: 1 bath Area: 840 sq ft Year built: 1989 County: Lake Type: SingleFamilyResidence Bedrooms: 2 beds Floors: 1, 1 floor Lot size: 3485, 3485 sq ft View: Neighborhood

## **Building Details**

Structure Type: House Lot Features: Paved,StreetLevel Common Walls: NoCommonWalls Water Source: Public Sewer: SepticTank Levels: One