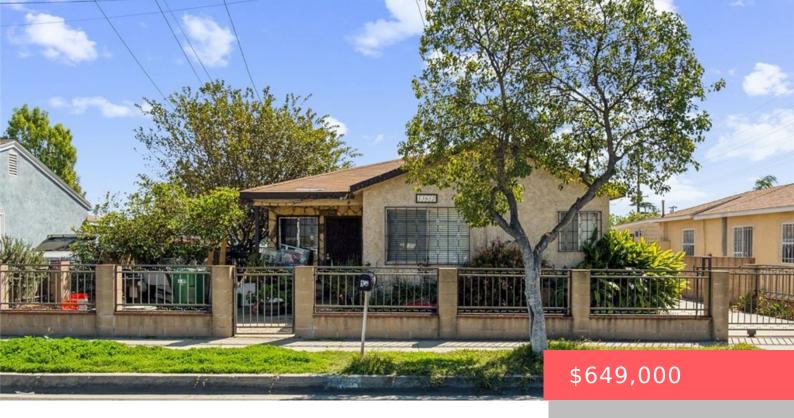

# 13612 OLIVE STREET, BALDWIN PARK, CA, US, 91706

https://apogee-realestate.com

ATTENTION INVESTORS! [...]

- 4 heds
- 2 baths
- SingleFamilyResidence
- Residentia
- Active
- 1813 sq ft

#### **Basics**

Category: Residential Type: SingleFamilyResidence

Status: Active Bedrooms: 4 beds

Bathrooms: 2 baths Floors: 1, 1 floor

**Area: 1813** sq ft **Lot size: 6910, 6910** sq ft

View: None

**County:** Los Angeles

## **Building Details**

Year built: 1948

Zoning: BPR1\*

Structure Type: HouseWater Source: PublicLot Features: BackYardSewer: PublicSewerCommon Walls: NoCommonWallsGarage Spaces: 2

Levels: One

#### **Amenities & Features**

**Pool Features:** None Parking Features: DrivewayLevel, Garage, Gated

Parking Total: 2 Cooling: SeeRemarks

Fireplace Features: None Interior Features: AllBedroomsDown,BedroomOnMainLevel