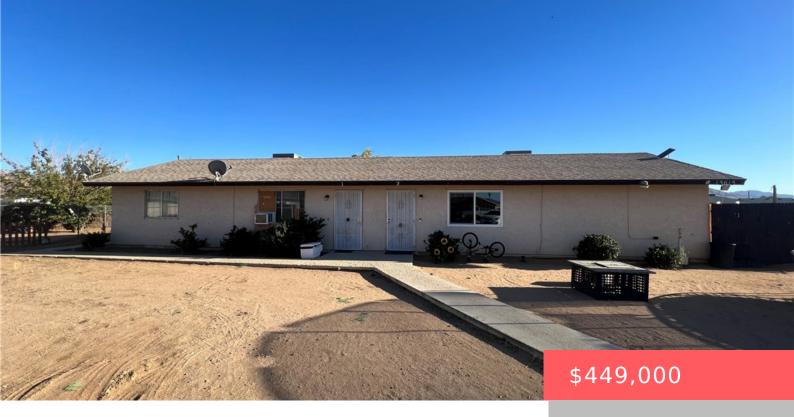

# 13615 PAUHASKA ROAD, APPLE VALLEY, CA, US, 92308

https://apogee-realestate.com

\*\*Charming Duplex wi [...]

- 4 beds
- 2 baths
- Duplex
- Residential
- Active
- 1632 sq ft

#### **Basics**

Category: Residential

**Status:** Active

Bathrooms: 2 baths

Floors: 1, 1 floor

Lot size: 19450, 19450 sq ft

View: Desert, Valley

Type: Duplex

Bedrooms: 4 beds

Half baths: 0 half baths

**Area: 1632** sq ft **Year built:** 1985

County: San Bernardino

## **Building Details**

**Structure Type:** Duplex

Lot Features: ZeroToOneUnitAcre
Common Walls: OneCommonWall

Levels: One

Water Source: Public

Sewer: PublicSewer

**Garage Spaces:** 10