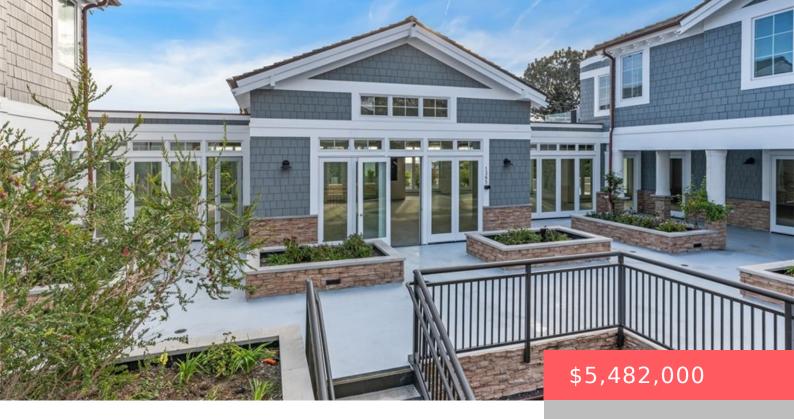

#### 1365 NORTH COAST HIGHWAY, LAGUNA BEACH, CA, US, 92651

https://apogee-realestate.com

Laguna Beach's [...]

- Office
- CommercialSale
- Active

#### Basics

Category: CommercialSale Status: Active Lot size: 18333, 18333 sq ft County: Orange Type: Office Floors: 1 floor Year built: 2024

# **Building Details**

Water Source: Public Building Area Units: SquareFeet Fencing: None

Lot Features: TwoToFiveUnitsAcre
Construction Materials: Drywall,Concrete