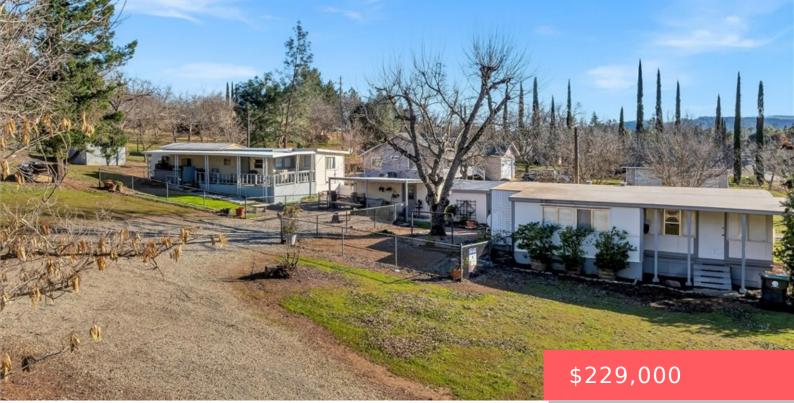

#### **13660 EASTLAKE DRIVE, CLEARLAKE, CA, US,** 95422

https://apogee-realestate.com

2 HOMES ON 1 ACRE~ W [...]

- - 2 baths
  - ManufacturedOnLand
- Residentia
- Active
- 1200 sq ft

#### Basics

Category: Residential Status: Active Bathrooms: 2 baths Floors: 1, 1 floor Lot size: 43996, 43996 sq ft Property Condition: Turnkey County: Lake Type: ManufacturedOnLand Bedrooms: 2 beds Half baths: 0 half baths Area: 1200 sq ft Year built: 1970 View: Hills,Mountains,Neighborhood

# **Building Details**

Structure Type: ManufacturedHouse Lot Features: ZeroToOneUnitAcre Common Walls: NoCommonWalls Levels: One Water Source: Public Sewer: SepticTank Fencing: ChainLink