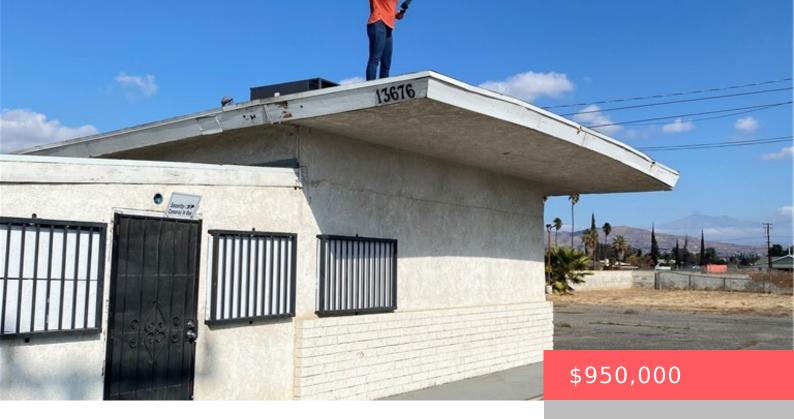

# 13676 OLD 215 FRONTAGE ROAD, MORENO VALLEY, CA, US, 92553

https://apogee-realestate.com

This property features a small Building and 23,086 sq ft. (.53 acres) of land. Offered in "AS IS" condition. It [...]

## **Basics**

Category: CommercialSale

Status: Active

Lot size: 23086.53, 23086.53 sq ft

**County:** Riverside

Type: UnimprovedLand

Floors: 1 floor

Zoning: BP

# **Building Details**

Water Source: Private

**Lot Features:** 

ZeroToOneUnitAcre,Level,RectangularLot,StreetLevel

**Building Area Units:** SquareFeet

Construction Materials: Drywall, Stucco

Fencing:

Block, Fair Condition, Wrought Iron

Number Of Buildings: 1