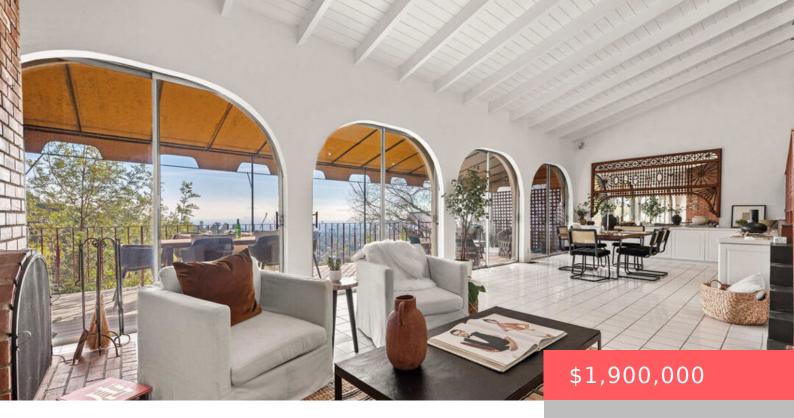

# 1368 ANGELO DRIVE, BEVERLY HILLS, CA, US, 90210

https://apogee-realestate.com

This distinctive 1,709 sq. ft. Spanish-style home offers two bedrooms, three bathrooms, and breathtaking panoramic views in a serene setting. [...]