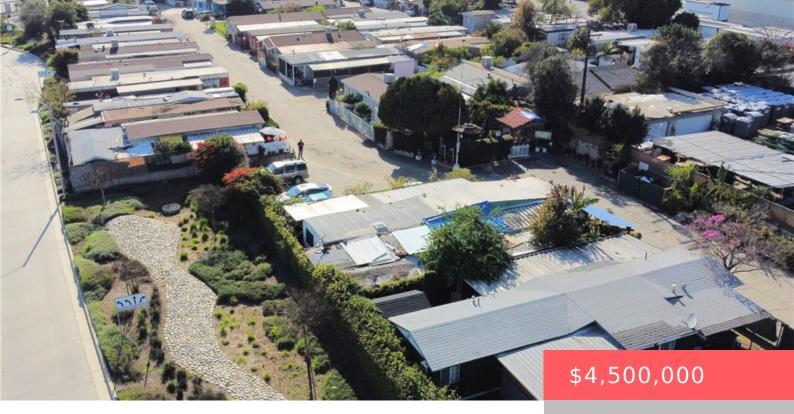

# 13720 VALLEY BLVD, LA PUENTE, CA, US, 91746

https://apogee-realestate.com

45 Space Mobile Home Park. The Elms Mobile Manor offers great location with lots of potential. All spaces are rented [...]

- Multifamily
- CommercialSale
- Active

### **Basics**

Category: CommercialSale

Status: Active Floors: 1 floor

**Lot size: 157218, 157218** sq ft **Year built:** 1959

**County:** Los Angeles