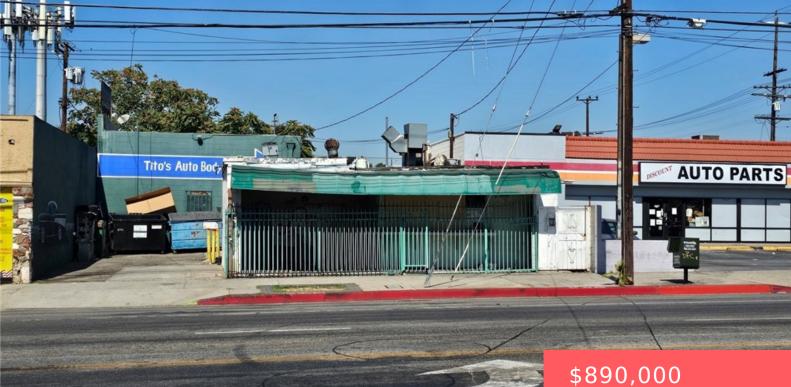

#### 13741 VAN NUYS BOULEVARD, PACOIMA, CA, US, 91331

https://apogee-realestate.com

Existing Auto Repair [...]

### Basics

Category: CommercialSale Status: Active Lot size: 7002, 7002 sq ft Zoning: LAC2 Type: Industrial Floors: 1 floor Year built: 1953 County: Los Angeles

# **Building Details**

Water Source: Public Building Area Units: SquareFeet Number Of Buildings: 2 Lot Features: RectangularLot Construction Materials: Block