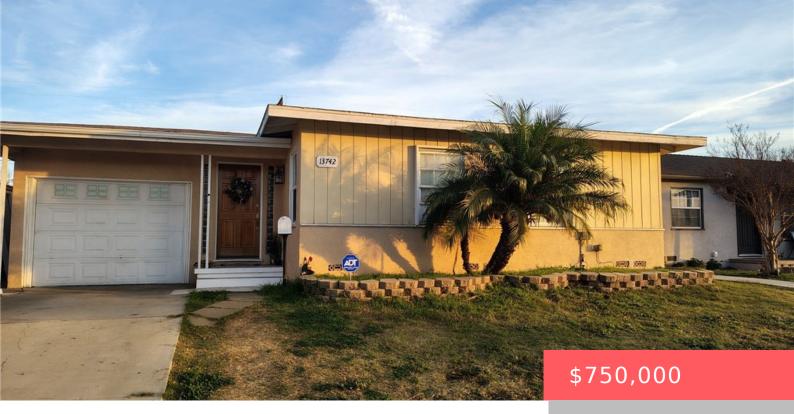

# 13742 HANWELL AVENUE, BELLFLOWER, CA, US, 90706

https://apogee-realestate.com

WONT LAST! BEAUTIFUL [...]

- 3 beds
- 1 bath
- SingleFamilyResidence
- Residentia
- Active
- 1073 sq ft

#### Basics

Category: Residential Status: Active Bathrooms: 1 bath Area: 1073 sq ft Year built: 1950 Zoning: BFR105 Type: SingleFamilyResidence Bedrooms: 3 beds Floors: 1, 1 floor Lot size: 5440, 5440 sq ft View: Neighborhood County: Los Angeles