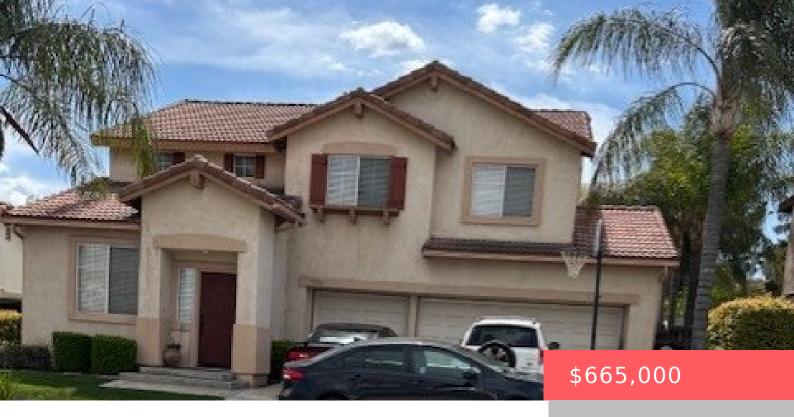

# 1377 HADDINGTON DRIVE, RIVERSIDE, CA, US, 92507

https://apogee-realestate.com

Property located in [...]

- 4 beds
- 3 baths
- SingleFamilyResidence
- Residential
- Active
- 2171 sq ft

#### **Basics**

Category: Residential Type: SingleFamilyResidence

Status: Active Bedrooms: 4 beds

**Bathrooms: 3** baths **Half baths: 1** half bath

Floors: 2, 2 floors Area: 2171 sq ft

**Lot size: 5227, 5227** sq ft **Year built:** 2000