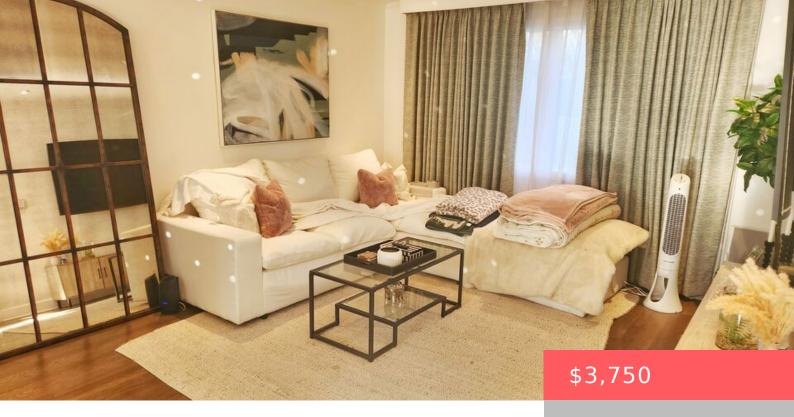

# 138 SAN VICENTE BOULEVARD 138 A, SANTA MONICA, CA, US, 90402

https://apogee-realestate.com

Introducing an exqui [...]

- 1 hed
- 1 hath
- Condominium
- ResidentialLease
- Active
- 666 sq ft



### **Basics**

Category: ResidentialLease

**Status:** Active

Bathrooms: 1 bath

Floors: 1, 3 floor

Lot size: 39413, 39413 sq ft

View: Courtyard

**County:** Los Angeles

**Type:** Condominium

Bedrooms: 1 bed

Half baths: 0 half baths

Area: 666 sq ft

Year built: 1950

Zoning: SMR2\*



## **Building Details**

Architectural Style: MidCenturyModern Levels: One

Floor covering: Tile, Wood

#### **Amenities & Features**

**Pool Features:** None Parking Features: Garage

Cooling: None Fireplace Features: None

Furnished: Unfurnished Heating: Central

**Laundry Features:** Inside **Appliances