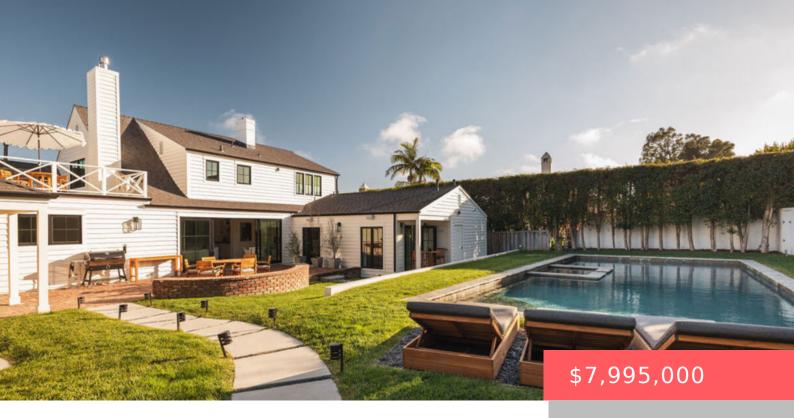

# 13857 W SUNSET BOULEVARD, PACIFIC PALISADES, CA, US, 90272

https://apogee-realestate.com

Nestled behind gates [...]

- 5 heds
- 7 baths
- SingleFamilyResidence
- Residential
- Active
- 0 sq ft

#### **Basics**

Category: Residential Type: SingleFamilyResidence

Status: Active Bedrooms: 5 beds

Bathrooms: 7 baths Half baths: 2 half baths

Floors: 2, 2 floors Area: 0 sq ft

**Lot size: 14994, 14994** sq ft **Year built:** 1940

# **Building Details**

**County:** Los Angeles

Architectural Style: CapeCod Common Walls: NoCommonWalls

**Levels:** Two **Other Structures:** GuestHouse

Floor covering: Wood

### **Amenities & Features**

**Spa Features:** InGround **Parking Total:** 2

**Cooling:** CentralAir **Fireplace Features:** Decorative, Electric, WoodBurning

Furnished: Heating: Central

Interior Features: Laundry Features: Laundry Room