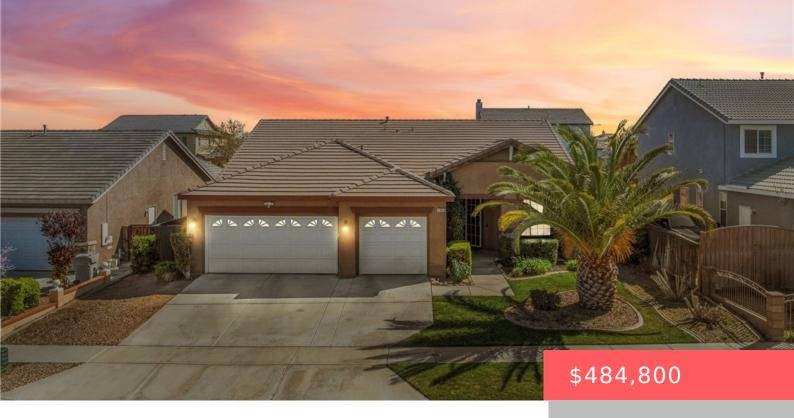

# 13873 PLANTAIN STREET, HESPERIA, CA, US, 92344

https://apogee-realestate.com

DISCOVER YOUR DREAM [...]

- 3 heds
- 2 baths
- SingleFamilyResidence
- Residentia
- Active
- 2123 sq ft

### **Basics**

Category: Residential Type: SingleFamilyResidence

Status: Active Bedrooms: 3 beds

Bathrooms: 2 baths Floors: 1, 1 floor

**Area: 2123** sq ft **Lot size: 7412, 7412** sq ft

Year built: 2004 Property Condition: Turnkey

### **Building Details**

Structure Type: House Water Source: Public

Lot Features: BackYard, FrontYard Open Parking Spaces: 3

Sewer: PublicSewer Common Walls: NoCommonWalls

Construction Materials: Frame, Stucco Fencing: Excellent Condition, Wood

Foundation Details: Permanent Garage Spaces: 3

**Levels:** One **Floor covering:** Carpet, Tile

#### **Amenities & Features**

Pool Features: None Parking Features: DirectAccess, Driveway, Garage, Garage Door Opener

 Patio & Porch Features: Concrete, Covered, Patio
 Spa Features: None

 Parking Total: 6
 Roof: Tile