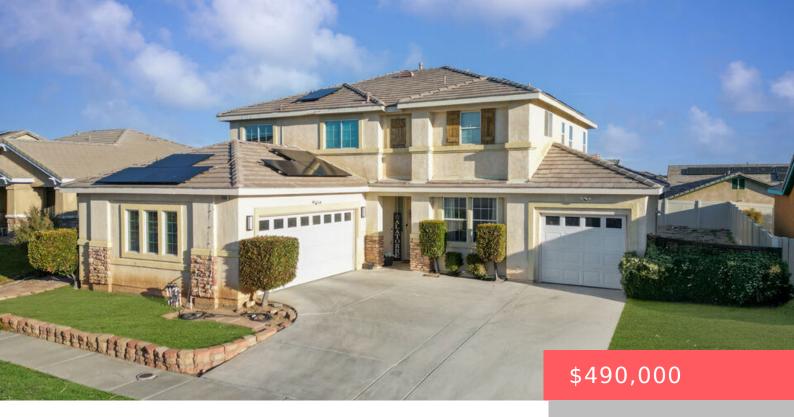

# 13880 PLANTAIN STREET, HESPERIA, CA, US, 92344

https://apogee-realestate.com

Newly Active listing [...]

- 4 heds
- 3 baths
- SingleFamilyResidence
- Residential
- Active
- 2607 sq ft

#### **Basics**

Category: Residential

**Status:** Active

Bathrooms: 3 baths

Floors: 2, 2 floors

**Lot size: 7783, 7783** sq ft

View: None

**Type:** SingleFamilyResidence

Bedrooms: 4 beds

Half baths: 0 half baths

**Area: 2607** sq ft **Year built:** 2004

County: San Bernardino