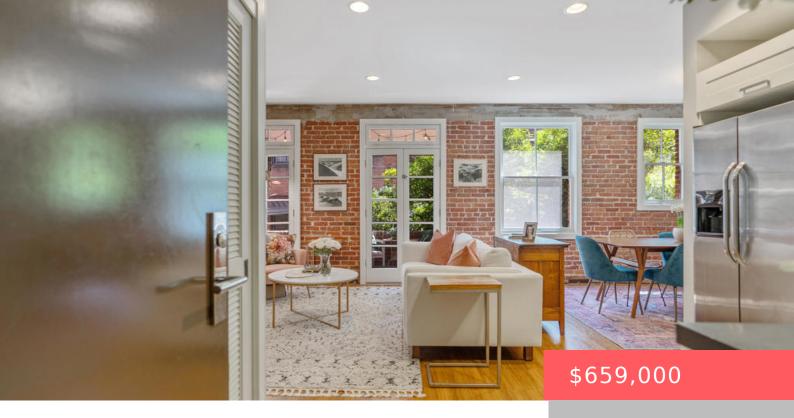

# 139 S LOS ROBLES AVENUE 203, PASADENA, CA, US, 91101

https://apogee-realestate.com

This beautifully app [...]

- 1 bed
- 1 bath
- Condominium
- Residential
- Active
- 695 sq ft

### **Basics**

Category: Residential Type: Condominium

Status: Active Bedrooms: 1 bed

Bathrooms: 1 bath Half baths: 0 half baths

Floors: 1 floor Area: 695 sq ft

Lot size: 15311, 15311 sq ft

View: None

Year built: 1927