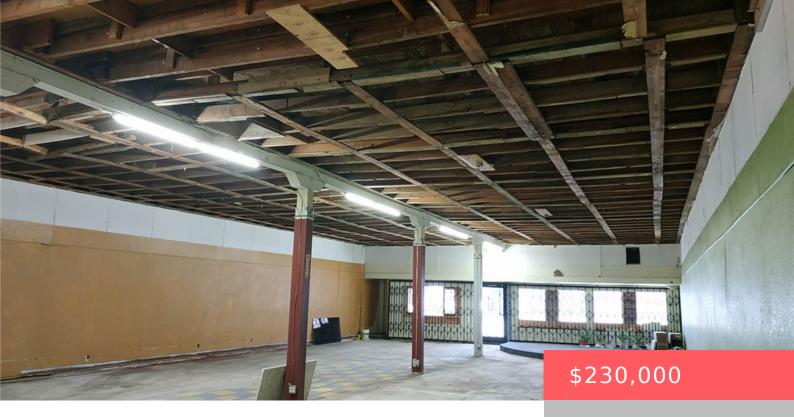

# 139 W MAIN STREET, BARSTOW, CA, US, 92311

https://apogee-realestate.com

ATTENTION INVESTORS! [...]

- MixedUse
- CommercialSale
- Active

### **Basics**

Category: CommercialSale Type: MixedUse

Status: Active Floors: 2 floors

**Lot size: 4600, 4600** sq ft **Year built:** 1931

**County:** San Bernardino