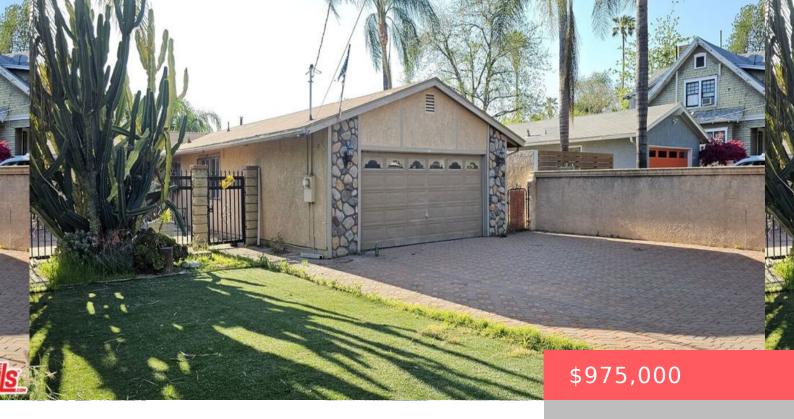

**Type:** SingleFamilyResidence

Bedrooms: 4 beds

Half baths: 0 half baths

**Area: 1325** sq ft

Year built: 1952

Zoning: PSR1

## **Building Details**

Architectural Style: Ranch Common Walls: NoCommonWalls

**Levels:** One Floor covering: Carpet

#### **Amenities & Features**

**Pool Features:** None Parking Features: DoorSingle,Garage

**Spa Features:** None **Parking Total:** 2

**Cooling:** None **Exterior Features:** BrickDriveway

Fireplace Features: None Furnished: Unfurnished