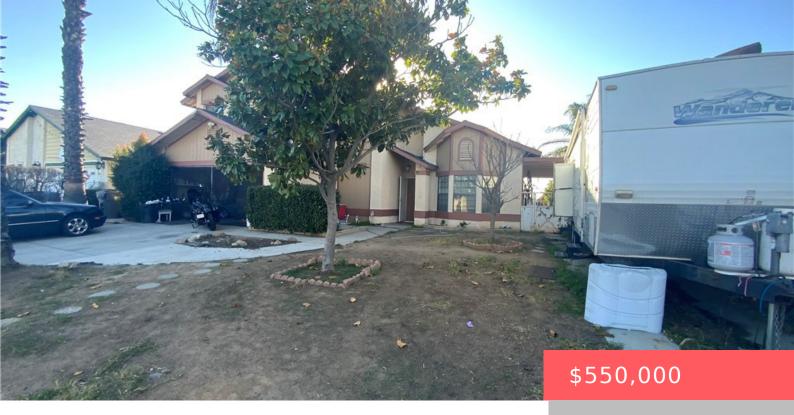

# 13933 PHEASANT KNOLL LANE, MORENO VALLEY, CA, US, 92553

https://apogee-realestate.com

SFR 3 Bedrooms, 2.5 [...]

- 3 beds
- 3 baths
- SingleFamilyResidence
- Residentia
- Active
- 1715 sq ft

#### **Basics**

Category: Residential **Type:** SingleFamilyResidence

Bedrooms: 3 beds Status: Active

Bathrooms: 3 baths Half baths: 1 half bath

Floors: 2, 1 floors **Area: 1715** sq ft

Lot size: 6970, 6970 sq ft Year built: 1985

## **Building Details**

Water Source: Public **Structure Type:** House Lot Features: ZeroToOneUnitAcre Sewer: PublicSewer Common Walls: NoCommonWalls

Levels: Two Floor covering: Carpet, Laminate, Tile

**Garage Spaces:** 2

## **Amenities & Features**

Pool Features: None **Parking Total: 2 Roof:** Composition Cooling: CentralAir Fireplace Features: FamilyRoom **Heating:** Central

Interior Features: CeilingFans,AllBedroomsUp Laundry Features: InGarage