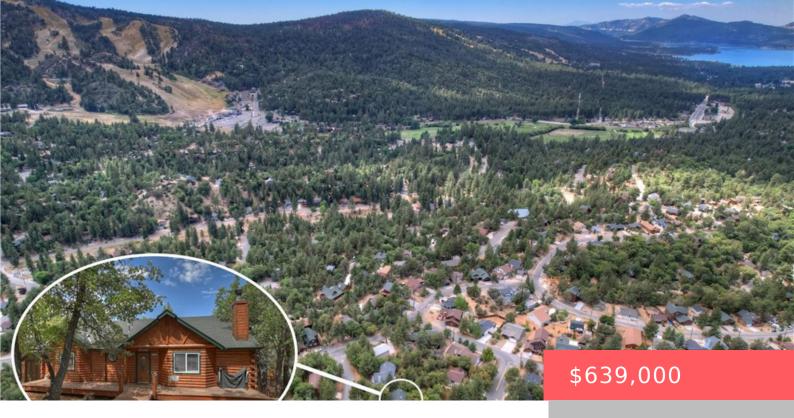

# 1394 LA CRESCENTA DRIVE, BIG BEAR CITY, CA, US, 92314

https://apogee-realestate.com

WELCOME TO GRIZZLY G [...]

- 3 heds
- 2 baths
- SingleFamilyResidence
- Residential
- Active
- 1536 sq ft

#### **Basics**

Category: Residential Type: SingleFamilyResidence

Status: Active Bedrooms: 3 beds

Bathrooms: 2 baths Floors: 1, 1 floor

**Area: 1536** sq ft **Lot size: 8721, 8721** sq ft

Year built: 2000 View: Mountains, Neighborhood