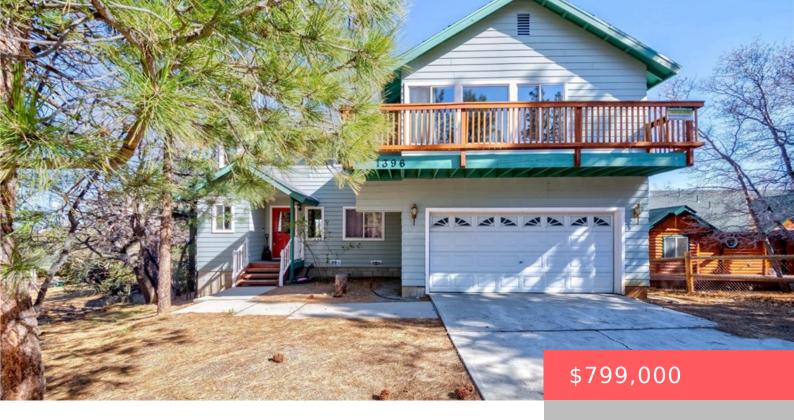

# 1396 LA CRESCENTA DRIVE, BIG BEAR CITY, CA, US, 92314

https://apogee-realestate.com

1994 Built Upper Moonridge Beauty with north mountain view and ski slope view among the oaks and pines. Flat level [...]

- 3 beds
- 2 haths
- SingleFamilyResidence
- Residentia
- Active
- 1822 sq ft

#### **Basics**

Year built: 1994

Zoning: BV/RS

**Category:** Residential **Type:** SingleFamilyResidence

Status: Active Bedrooms: 3 beds

Bathrooms: 2 baths Floors: 2, 2 floors

**Area: 1822** sq ft **Lot size: 12853, 12853** sq ft