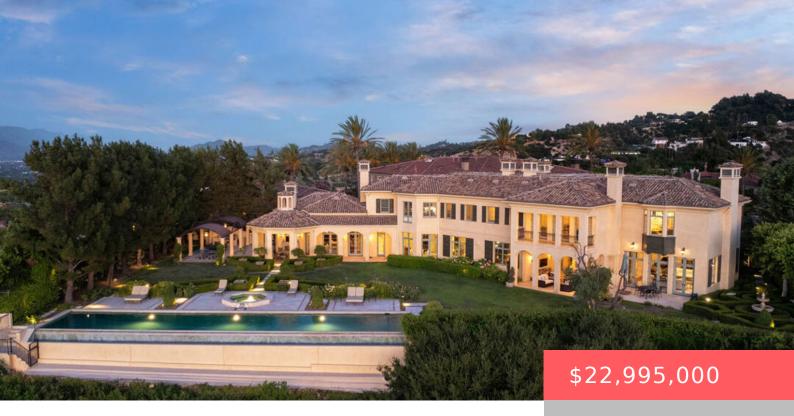

# 13961 AUBREY ROAD, BEVERLY HILLS, CA, US, 90210

https://apogee-realestate.com

Welcome to an exquis [...]

- 6 beds
- 9 haths
- SingleFamilyResidence
- Residential
- Active
- 11925 sq ft

## **Basics**

Category: Residential

**Status:** Active

Bathrooms: 9 baths

Floors: 2, 0 floors

Lot size: 47557, 47557 sq ft

View: CityLights, Mountains

**County:** Los Angeles

**Type:** SingleFamilyResidence

Bedrooms: 6 beds

Half baths: 0 half baths

**Area: 11925** sq ft

Year built: 2008

**Zoning:** LARE15

## **Building Details**

Architectural Style: Mediterranean Common Walls: NoCommonWalls

**Levels:** Two **Floor covering:** Stone, Wood