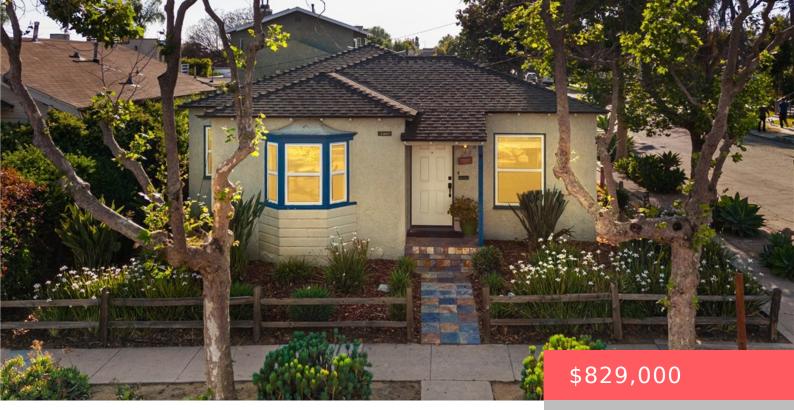

# 1397 XIMENO AVENUE, LONG BEACH, CA, US, 90804

https://apogee-realestate.com

This Traffic Circle, [...]

- 3 bed
- 1 bath
- SingleFamilyResidence
- Residentia
- Active

×

• 1290 sq ft

### Basics

Category: Residential Status: Active Bathrooms: 1 bath Area: 1290 sq ft Year built: 1937 Zoning: LBR2N Type: SingleFamilyResidence Bedrooms: 3 beds Floors: 1, 1 floor Lot size: 3801, 3801 sq ft View: None County: Los Angeles