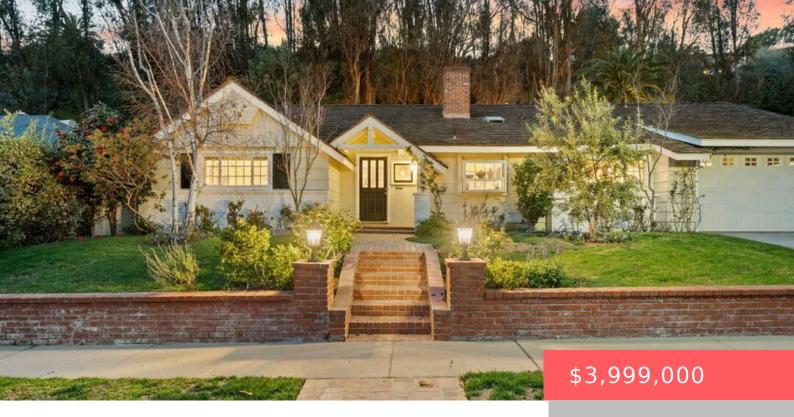

# 1401 JONESBORO DRIVE, LOS ANGELES, CA, US, 90049

https://apogee-realestate.com

Nestled in Brentwood [...]

- 4 beds
- 4 haths
- SingleFamilyResidence
- Residentia
- Active
- 2579 sq ft

#### **Basics**

Category: Residential

Status: Active

Bathrooms: 4 baths

Floors: 1, 1 floor

Lot size: 10424, 10424 sq ft

View: None

**County:** Los Angeles

Type: SingleFamilyResidence

DoorMulti, Driveway, Garage

Bedrooms: 4 beds

Half baths: 1 half bath

**Area: 2579** sq ft

Year built: 1954

Zoning: LAR1

## **Building Details**

Architectural Style: Ranch Open Parking Spaces: 2

Common Walls: NoCommonWalls Garage Spaces: 2

**Levels:** One Floor covering: Tile, Wood