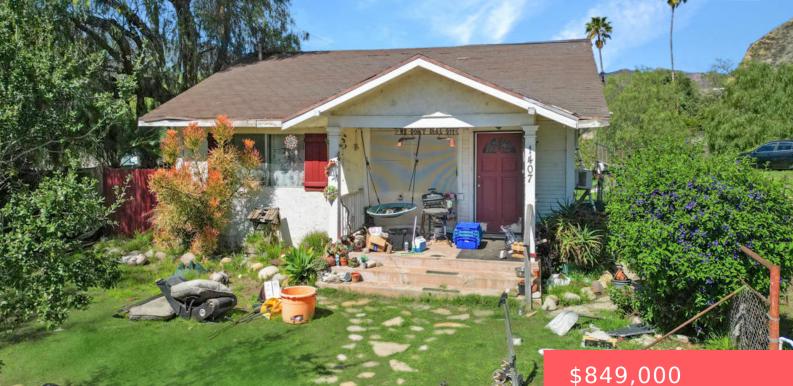

#### 1407 GOODENOUGH ROAD, FILLMORE, CA, **US, 93015**

https://apogee-realestate.com

Welcome to this uniq [...]

×

#### **Basics**

Category: Residential Status: Active Bathrooms: 2 baths Floors: 1, 1 floor Lot size: 27878, 27878 sq ft **Property Condition:** Fixer Subdivision Name: Fillmore: Other - 0055 Type: Duplex Bedrooms: 4 beds Half baths: 0 half baths Area: 2484 sq ft **Year built:** 1921 View: Mountains County: Ventura