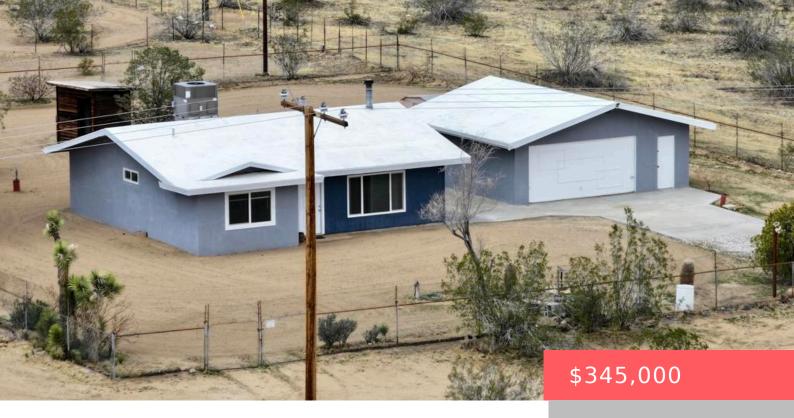

# 1412 OLD WOMAN SPRINGS ROAD, YUCCA VALLEY, CA, US, 92284

https://apogee-realestate.com

Beautiful Old Woman [...]

- 2 heds
- 2 baths
- SingleFamilyResidence
- Residentia
- Active
- 961 sq ft

### **Basics**

Category: Residential Type: SingleFamilyResidence

Status: Active Bedrooms: 2 beds

Bathrooms: 2 baths Half baths: 1 half bath

Floors: 1 floor Area: 961 sq ft

**Lot size: 83635, 83635** sq ft **Year built:** 1967

View: Desert, Mountains, Panoramic, Valley Subdivision Name: Not Applicable-1

County: San Bernardino

## **Building Details**

Lot Features: HorseProperty,Paved,Ranch Open Parking Spaces: 4

Fencing: ChainLink,Partial Foundation Details: Slab

**Garage Spaces:** 2 **Floor covering:** Tile