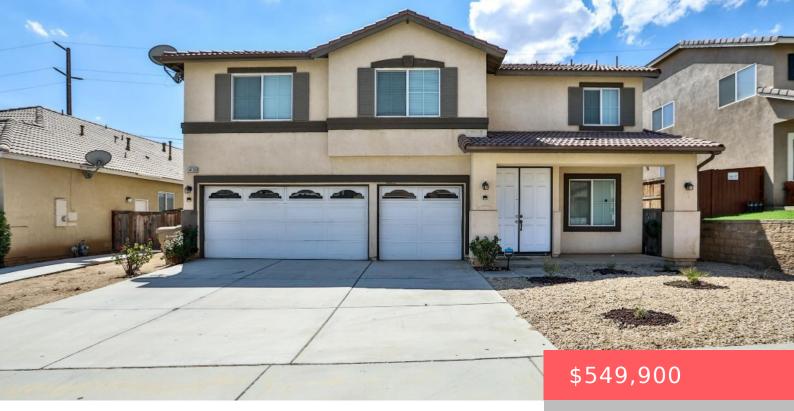

## 14131 DESERT ROSE STREET, HESPERIA, CA, US, 92344

https://apogee-realestate.com

Beautiful Home In Hesperia, Huge Master Bedroom With Master Suite Bathroom, Main Floor Bedroom And Bathroom Downstair. Kitchen Open To [...]

- 4 beds
- 3 baths
- SingleFamilyResidence
- Residentia
- Active
- 2957 sq ft

## **Basics**

Category: Residential

Status: Active

Bathrooms: 3 baths

**Area: 2957** sq ft

Year built: 2006

County: San Bernardino

**Type:** SingleFamilyResidence