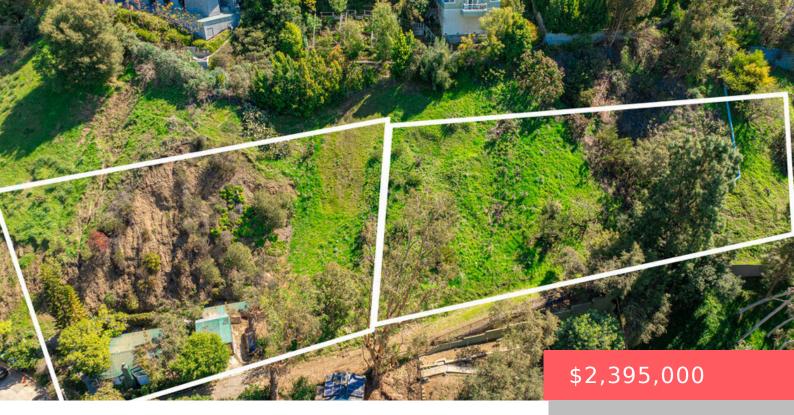

# 1418 LINDACREST DRIVE, BEVERLY HILLS, CA, US, 90210

https://apogee-realestate.com

Situated north of Su [...]

- 1 had
- 1 bath
- SingleFamilyResidence
- Residential
- Active
- 368 sq ft

#### **Basics**

Category: Residential

**Status:** Active

Bathrooms: 1 bath

Floors: 1, 0 floor

Lot size: 21590, 21590 sq ft

View: CityLights

**County:** Los Angeles

**Type:** SingleFamilyResidence

Bedrooms: 1 bed

Half baths: 0 half baths

**Area: 368** sq ft

Year built: 1937

**Zoning:** LARE15