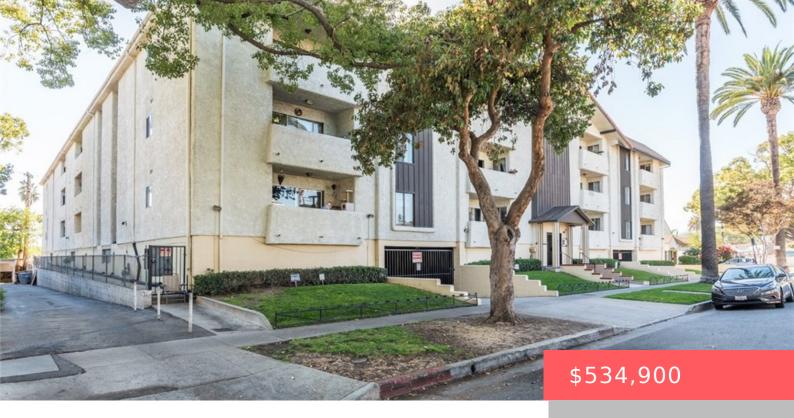

# 1422 ROCK GLEN AVENUE 210, GLENDALE, CA, US, 91205

https://apogee-realestate.com

2 bed 1 bath condo i [...]

- 2 heds
- 1 bath
- Condominium
- Residential
- Active
- 941 sq ft

### **Basics**

Category: Residential

**Status:** Active

**Bathrooms: 1** bath

**Area: 941** sq ft **Year built:** 1974

County: Los Angeles

Type: Condominium

Bedrooms: 2 beds