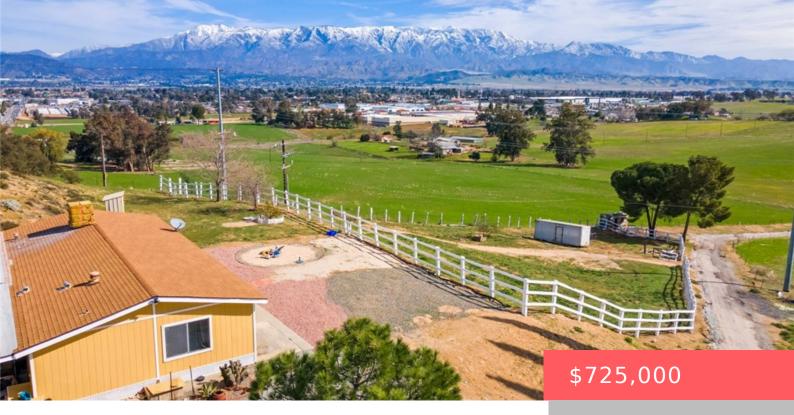

# 14250 HOWE PLACE, BEAUMONT, CA, US, 92223

https://apogee-realestate.com

This slice of the co [...]

- 3 hads
- 2 baths
- ManufacturedOnLand
- Residential
- Active
- 1440 sq ft

### **Basics**

Category: Residential Type: ManufacturedOnLand

Status: Active Bedrooms: 3 beds

Bathrooms: 2 baths Floors: 1, 1 floor

Area: 1440 sq ft

Year built: 1985

Lot size: 62291, 62291 sq ft

View: CityLights, Mountains

## **Building Details**

Structure Type: ManufacturedHouse Water Source: SharedWell

Common Walls: NoCommonWalls Fencing: SplitRail

Garage Spaces: 2 Levels: One

Other Structures: Sheds Floor covering: Carpet, Laminate

## **Miscellaneous**

**List Office Name:** RE/MAX ADVANTAGE

Common Interest: None

**Direction Faces:** East

Listing Terms: Conventional,FHA,VaLoan

**Community Features:** Rural

**Attribution Contact:** 909-913-7813