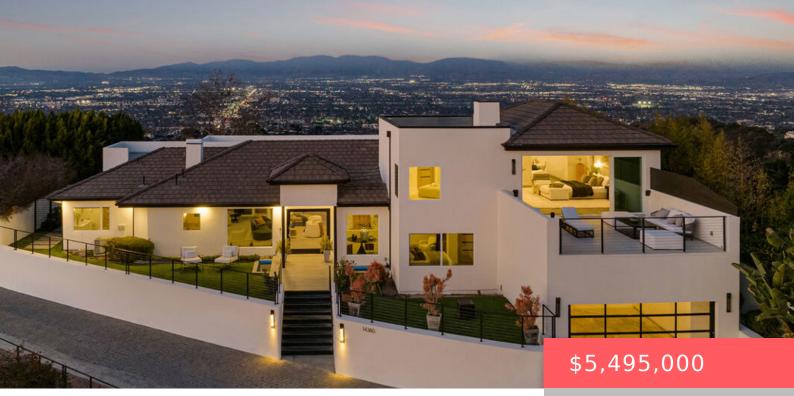

#### 14380 MULHOLLAND DRIVE, LOS ANGELES, CA, US, 90077

https://apogee-realestate.com

Perched on a gated street with sweeping city, valley, and ocean views, this 4-bedroom, 3.5-bath residence offers a harmonious blend [...]

## Basics

Category: Residential Status: Active Bathrooms: 4 baths Floors: 2 floors Lot size: 14511, 14511 sq ft View: CityLights,Coastline,Canyon,Hills County: Los Angeles Type: SingleFamilyResidence Bedrooms: 4 beds Half baths: 0 half baths Area: 4713 sq ft Year built: 1951 Zoning: LARE15

### **Building Details**

Architectural Style: Contemporary Levels: MultiSplit Common Walls: NoCommonWalls