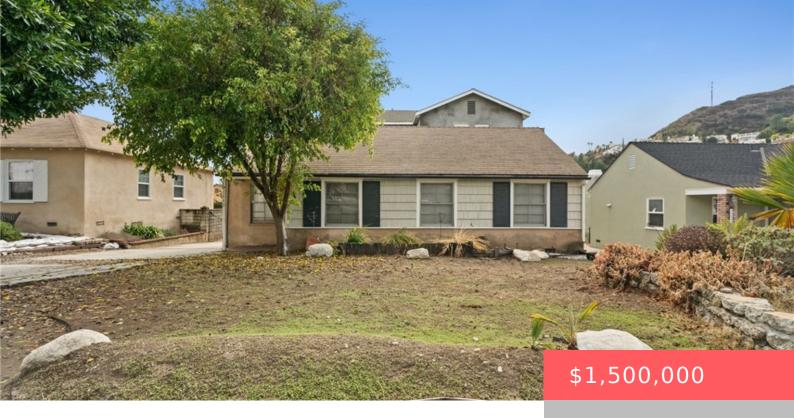

# 1440 MILDINE DRIVE, GLENDALE, CA, US, 91208

https://apogee-realestate.com

Located in the desirable area of Sparr Heights in Glendale, California, this single-family home presents an excellent opportunity for a [...]

### **Basics**

Category: Residential

Status: Active

Bathrooms: 3 baths

**Area: 2570** sq ft

Year built: 1941

View: None

**County:** Los Angeles

**Type:** SingleFamilyResidence

Bedrooms: 5 beds

Floors: 1, 2 floor

Lot size: 6707, 6707 sq ft

**Property Condition:** Fixer, Under Construction

**Zoning:** GLR1YY