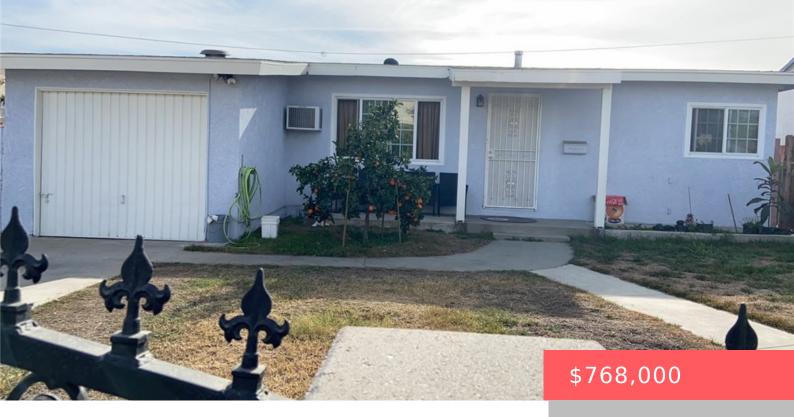

# 14412 HALLWOOD DRIVE, BALDWIN PARK, CA, US, 91706

https://apogee-realestate.com

A meticulously renov [...]

- 4 heds
- 2 baths
- SingleFamilyResidence
- Residential
- Active
- 841 sq ft

#### **Basics**

Category: Residential Type: SingleFamilyResidence

Status: Active Bedrooms: 4 beds

Bathrooms: 2 baths Floors: 1, 1 floor

**Area: 841** sq ft **Lot size: 5940, 5940** sq ft

View: None

**County:** Los Angeles

### **Building Details**

Year built: 1950

Zoning: BPR1\*

Structure Type: House Water Source: Public

Lot Features: ZeroToOneUnitAcre Sewer: PublicSewer

Common Walls: NoCommonWalls Levels: One

#### **Amenities & Features**

Pool Features: None Cooling: Zoned

Fireplace Features: None Interior Features: AllBedroomsDown

**Laundry Features:** InGarage