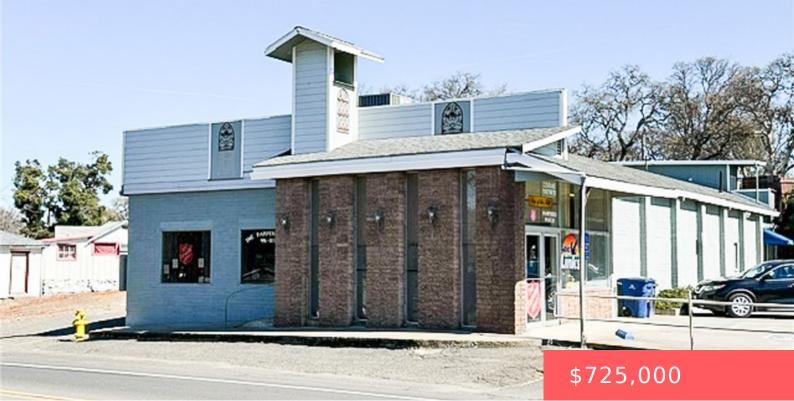

# 14420 LAKESHORE DRIVE, CLEARLAKE, CA, US, 95422

https://apogee-realestate.com

Owner financing on t [...]

- MixedUse
- CommercialSale
- Active

### Basics

Category: CommercialSale Status: Active Lot size: 20611, 20611 sq ft County: Lake Type: MixedUse Floors: 2 floors Zoning: C1

## **Building Details**

| Water Source: Public                              | Lot Features:<br>ZeroToOneUnitAcre,Level,Paved,StreetLevel,Flat |
|---------------------------------------------------|-----------------------------------------------------------------|
| <b>Open Parking Spaces:</b> 20                    | Building Area Units: SquareFeet                                 |
| Construction Materials:<br>Brick,Drywall,Concrete | Fencing: None                                                   |
| Number Of Buildings: $1$                          | Other Structures: LivingQuarters                                |