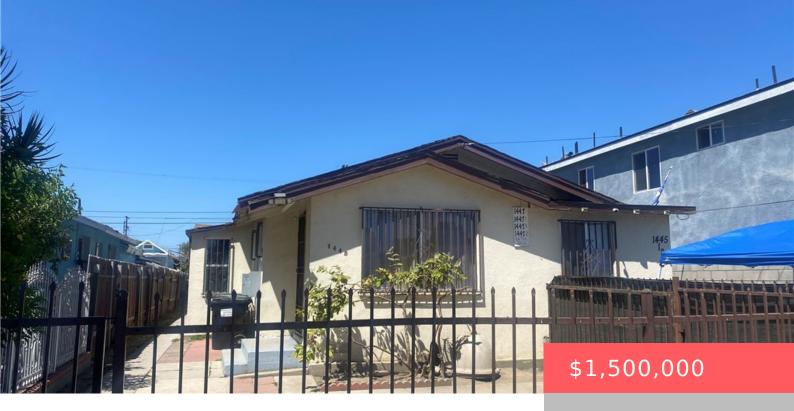

# 1445 E 76TH PLACE, LOS ANGELES, CA, US, 90001

https://apogee-realestate.com

Great Los Angeles location! Built in 1922, this well-maintained 6unit complex features 3 separate buildings including three individual tenant garages, [...]

## **Basics**

Category: CommercialSale

Status: Active

**Lot size: 6611, 6611** sq ft

**Zoning:** LCR3YY

**Type:** Multifamily

Floors: 1 floor

Year built: 1923