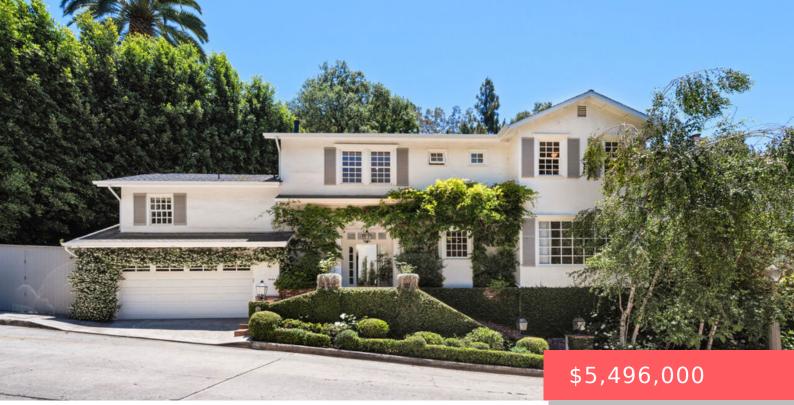

# 1446 LINDACREST DRIVE, BEVERLY HILLS, CA, US, 90210

https://apogee-realestate.com

Perched in the exclu [...]

- 4 beds
  - 5 baths
  - SingleFamilyResidence
  - Residentia
  - Active
  - 3875 sq ft

#### Basics

- Category: Residential Status: Active Bathrooms: 5 baths Floors: 2, 2 floors Lot size: 11182, 11182 sq ft Property Condition: UpdatedRemodeled County: Los Angeles
- Type: SingleFamilyResidence Bedrooms: 4 beds Half baths: 0 half baths Area: 3875 sq ft Year built: 1980 Zoning: LARE15

### **Building Details**

Architectural Style: Traditional Common Walls: NoCommonWalls Other Structures: GuestHouse Sewer: Other Levels: Two Floor covering: Stone, Wood